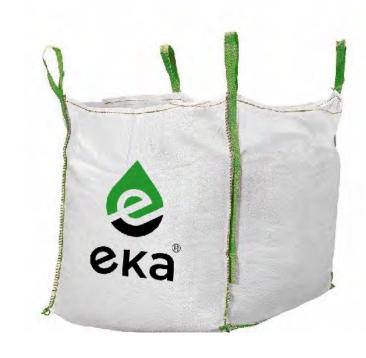

# From smallest quantities to large orders – everything is possible!

1.080kg – PACKED TO 72 ECO-BAGS ON A PALLET

500kg - BIG BAG

**EXAMPLES OF USE** 