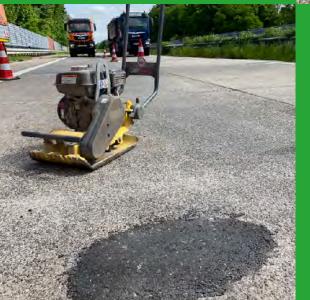

### OUR PRODUCT

Whether repair actions of danger spots or potholes, for closing building site pits, for the filling of gaps of manhole covers or other paving components, or for the construction of complete gateways or roads - with the use of eka repair asphalt, produced in the hot process, you get the benefits of following:

### Our **Product**

IMMEDIATE RELEASE
FOR ROAD TRAFFIC
AFTER THE COMPACTION
PROCESS

Result: direct cost reduction in personnel, machines and working time.

CAN BE USED
REGARDLESS OF
WEATHER CONDITIONS

(even in rain and snow)