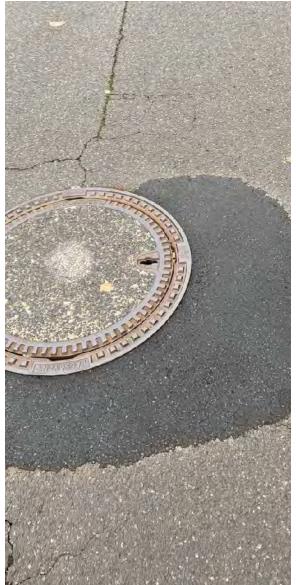

# With us versatility is written in capital letters!

- Permanent repairs and maintenance of roads (e.g. of potholes, pits, e.g. for house connections, gas pipes, electrical lines).
- Filling gaps adjacent to installation components (such as manhole covers, etc.)
- Manhole cover renovation work
- Ramps
- Construction sites with difficult access, which require a corresponding, individual, flexible adapted working time window, as well as material storage capability over several days on site.

### We show you, how it looks like!

On the following pages you will find reference pictures at our customers.

CONTACT DATA