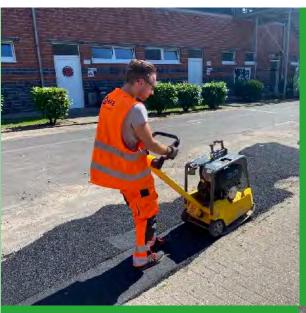

### OUR PRODUCT

Whether repair actions of danger spots or potholes, for closing building site pits, for the filling of gaps of manhole covers or other paving components, or for the construction of complete gateways or roads - with the use of eka repair asphalt, produced in the hot process, you get the benefits of following:

### Our **Product**

IMMEDIATE RELEASE
FOR ROAD TRAFFIC
AFTER THE COMPACTION
PROCESS

Result: direct cost reduction in personnel, machines and working time.

CAN BE USED
REGARDLESS OF
WEATHER CONDITIONS

(even in rain and snow)