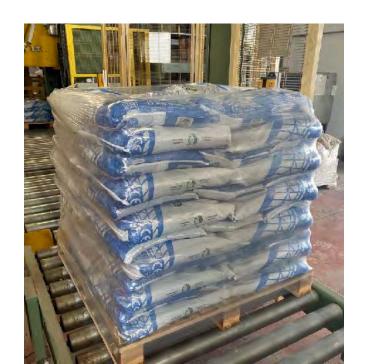

# From smallest quantities to large orders – everything is possible!

1.080kg – PACKED TO 72 ECO-BAGS ON A PALLET

500kg - BIG BAG

**EXAMPLES OF USE** 