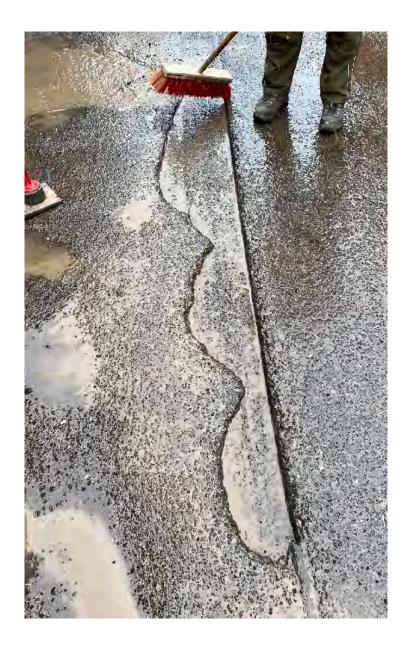

### OUR work steps.

Please note further information in the product data sheet, as well as in the DIN safety sheet, or under: www.eka-asphalt.de

15kg - ECO-BAGS

# From smallest quantities to large orders – everything is possible!

1.080kg – PACKED TO 72 ECO-BAGS ON A PALLET

500kg - BIG BAG

**EXAMPLES OF USE** 

### We show you, how it looks like!

On the following pages you will find reference pictures at our customers.

CONTACT DATA