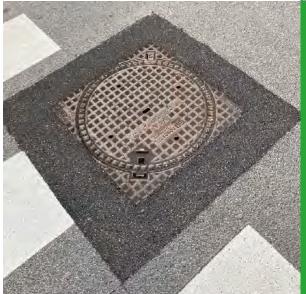

# With us versatility is written in capital letters!

- Permanent repairs and maintenance of roads (e.g. of potholes, pits, e.g. for house connections, gas pipes, electrical lines).
- Filling gaps adjacent to installation components (such as manhole covers, etc.)
- Manhole cover renovation work
- Ramps
- Construction sites with difficult access, which require a corresponding, individual, flexible adapted working time window, as well as material storage capability over several days on site.