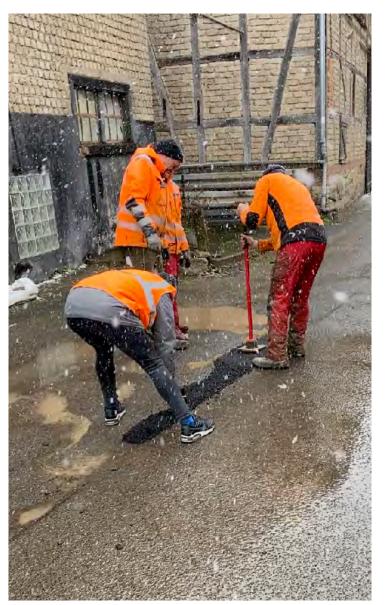

### OUR work steps.

Please note further information in the product data sheet, as well as in the DIN safety sheet, or under: www.eka-asphalt.de

15kg - ECO-BAGS

# From smallest quantities to large orders – everything is possible!

1.080kg – PACKED TO 72 ECO-BAGS ON A PALLET

500kg - BIG BAG

**EXAMPLES OF USE** 

### We show you, how it looks like!

On the following pages you will find reference pictures at our customers.

CONTACT DATA