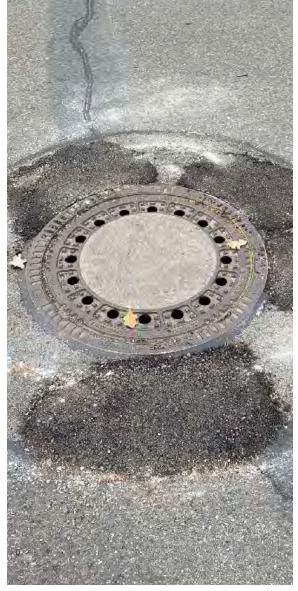

# With us versatility is written in capital letters!

- Permanent repairs and maintenance of roads (e.g. of potholes, pits, e.g. for house connections, gas pipes, electrical lines).
- Filling gaps adjacent to installation components (such as manhole covers, etc.)
- Manhole cover renovation work
- Ramps
- Construction sites with difficult access, which require a corresponding, individual, flexible adapted working time window, as well as material storage capability over several days on site.