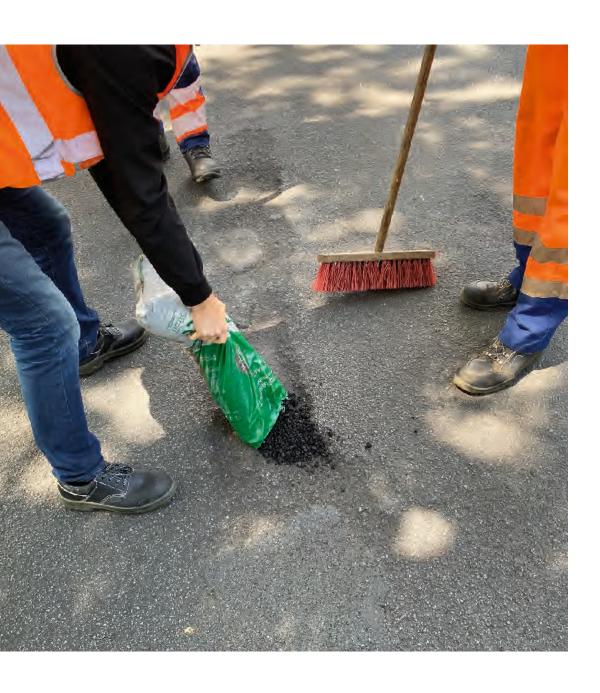

# With us versatility is written in capital letters!

- **Permanent repairs and maintenance of roads** (e.g. of potholes, pits, e.g. for house connections, gas pipes, electrical lines).
- Filling gaps adjacent to installation components (such as manhole covers, etc.)
- Manhole cover renovation work
- Ramps
- Construction sites with difficult access, which require a corresponding, individual, flexible adapted working time window, as well as material storage capability over several days on site.