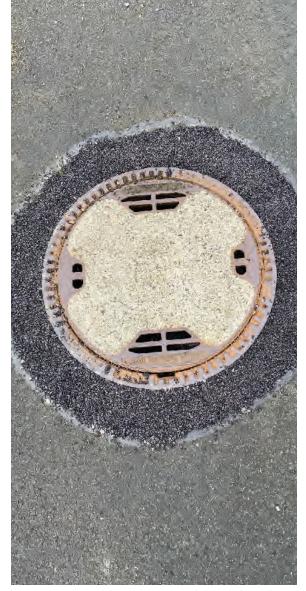

# With us versatility is written in capital letters!

- **Permanent repairs and maintenance of roads** (e.g. of potholes, pits, e.g. for house connections, gas pipes, electrical lines).
- Filling gaps adjacent to installation components (such as manhole covers, etc.)
- Manhole cover renovation work
- Ramps
- Construction sites with difficult access, which require a corresponding, individual, flexible adapted working time window, as well as material storage capability over several days on site.

### We show you, how it looks like!

On the following pages you will find reference pictures at our customers.

CONTACT DATA