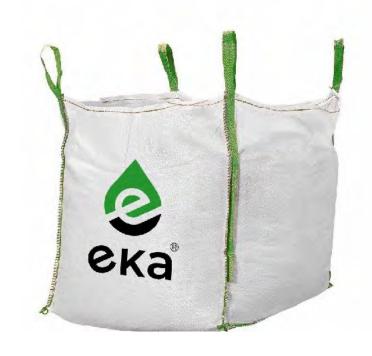

NCE KNOWN               |
| CO2-FOOTPRINT<br>PACKAGING                  | 2,24g CO2<br>PER ECO-PACKAGING                                       | 32,20g CO2<br>PER PLASTIC BUCKET |
| FINAL ASPHALT CONDITION AND CHARACTER TRAIT | AC-11 or AC-5                                                        | INCOMPATIBLE                     |
| PATENT ES202031460U                         | BZW. PCT/BR2021/0PATENT<br>ES202031460U<br>BZW. PCT/BR2021/050272    | <del>-</del>                     |



### OUR work steps.

Please note further information in the product data sheet, as well as in the DIN safety sheet, or under: www.eka-asphalt.de













15kg - ECO-BAGS



From smallest quantities to large orders – everything is possible!

1.080kg – PACKED TO 72 ECO-BAGS ON A PALLET



500kg - BIG BAG





EXAMPLES OF USE



### We show you, how it looks like!

On the following pages you will find reference pictures at our customers.





















































CONTACT DATA





### **WEBSITE**

info@eka-asphalt.de

www.eka-asphalt.de



### **PHONE**

**T** +49.59 73.736 99 30



### **ADDRESS**

eka GmbH Emsdettener Str. 45 D-48485 Neuenkirchen





# Thank you for your attention!

WOULD YOU LIKE MORE INFORMATION
ABOUT OUR PRODUCT?

Feel free to contact us!

www.eka-asphalt.de