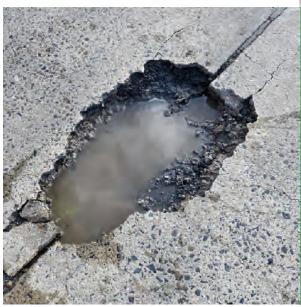

### **OUR PRODUCT**

 $\searrow$ 

Whether repair actions of danger spots or potholes, for closing building site pits, for the filling of gaps of manhole covers or other paving components, or for the construction of complete gateways or roads - with the use of eka repair asphalt, produced in the hot process, you get the benefits of following:

# With us versatility is written in capital letters!

- **Permanent repairs and maintenance of roads** (e.g. of potholes, pits, e.g. for house connections, gas pipes, electrical lines).
- Filling gaps adjacent to installation components (such as manhole covers, etc.)
- Manhole cover renovation work
- Ramps
- Construction sites with difficult access, which require a corresponding, individual, flexible adapted working time window, as well as material storage capability over several days on site.