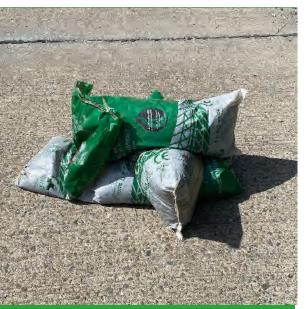

### ECO-FRIENDLY PACKAGING

Eco-Bags made from recycled plastic, CO2 footprint only 2.24g per Eco-Bag.

**OUR PRODUCT** 

### OUR work steps.

Please note further information in the product data sheet, as well as in the DIN safety sheet, or under: www.eka-asphalt.de

15kg - ECO-BAGS

From smallest quantities to large orders – everything is possible!

1.080kg – PACKED TO 72 ECO-BAGS ON A PALLET

500kg - BIG BAG

EXAMPLES OF USE