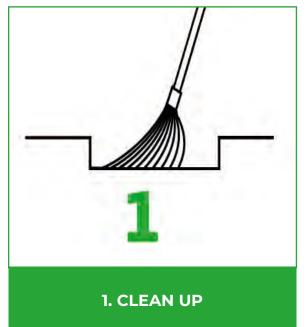

### OUR work steps.

Please note further information in the product data sheet, as well as in the DIN safety sheet, or under: www.eka-asphalt.de

15kg - ECO-BAGS

From smallest quantities to large orders – everything is possible!