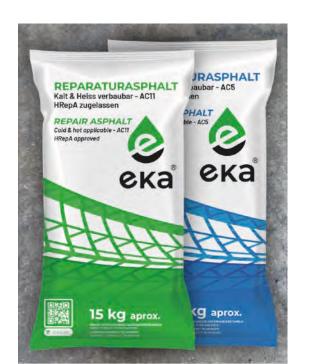

### OUR work steps.

Please note further information in the product data sheet, as well as in the DIN safety sheet, or under: www.eka-asphalt.de

15kg - ECO-BAGS

From smallest quantities to large orders – everything is possible!

1.080kg – PACKED TO 72 ECO-BAGS ON A PALLET

500kg - BIG BAG

EXAMPLES OF USE