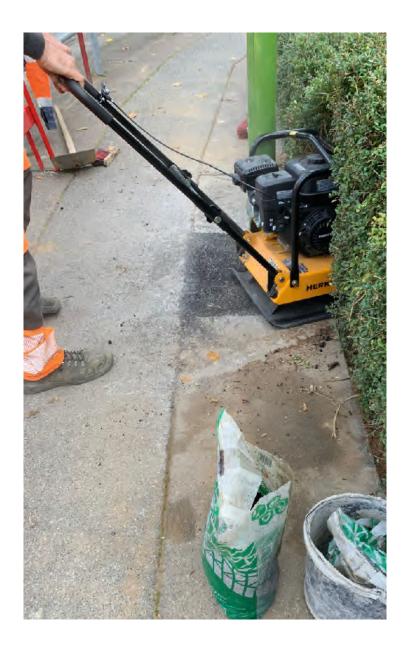

# With us versatility is written in capital letters!

- **Permanent repairs and maintenance of roads** (e.g. of potholes, pits, e.g. for house connections, gas pipes, electrical lines).
- Filling gaps adjacent to installation components (such as manhole covers, etc.)
- Manhole cover renovation work
- Ramps
- Construction sites with difficult access, which require a corresponding, individual, flexible adapted working time window, as well as material storage capability over several days on site.

### We show you, how it looks like!

On the following pages you will find reference pictures at our customers.

CONTACT DATA