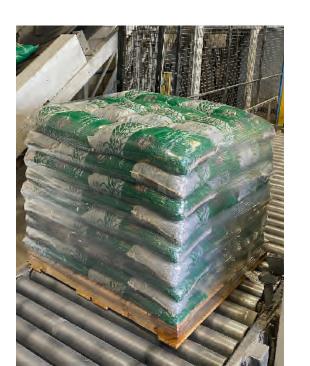

### OUR work steps.

Please note further information in the product data sheet, as well as in the DIN safety sheet, or under: www.eka-asphalt.de

15kg - ECO-BAGS

From smallest quantities to large orders – everything is possible!

1.080kg – PACKED TO 72 ECO-BAGS ON A PALLET

500kg - BIG BAG

EXAMPLES OF USE