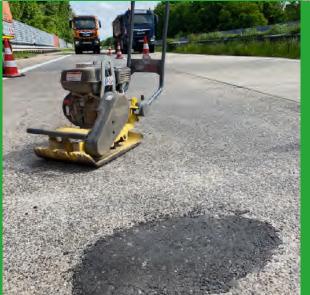

### **PERFECT GRANULOMETRY**

The continuous sieve curve ensures an impermeability of 96% in the final compacted state. Leading into and not only in a temporary one.

LOWERED TEMPERATURE

Our repair asphalt is produced by the conventional technology **at only about 120°C**, making a significant contribution to environmental

### TIME AND DISTANCE FLEXIBLE USE

Ready for immediate use (no mixing and no addition of water). If required, can also be installed directly on the hot base layer "ONE-STEP-READY-EVENT".