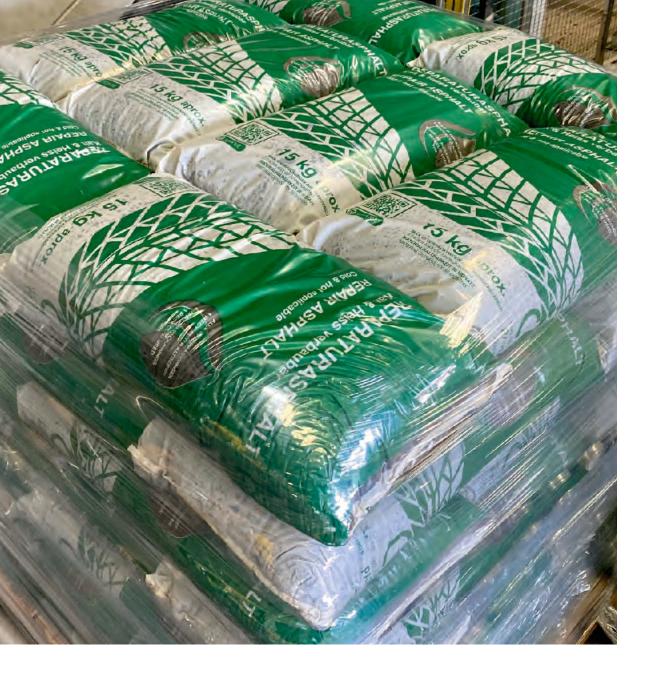

### OUR work steps.

Please note further information in the product data sheet, as well as in the DIN safety sheet, or under: www.eka-asphalt.de

15kg - ECO-BAGS

From smallest quantities to large orders – everything is possible!

1.080kg – PACKED TO 72 ECO-BAGS ON A PALLET

500kg - BIG BAG

EXAMPLES OF USE