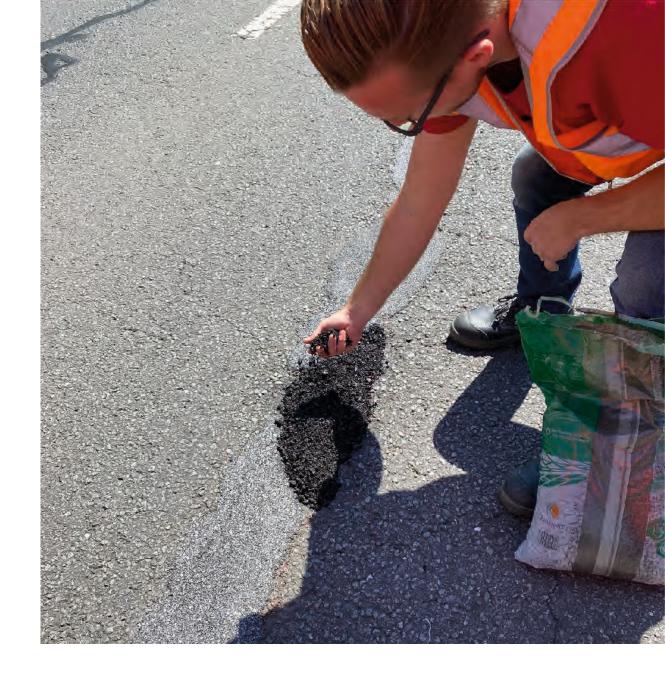

# With us versatility is written in capital letters!

- **Permanent repairs and maintenance of roads** (e.g. of potholes, pits, e.g. for house connections, gas pipes, electrical lines).
- Filling gaps adjacent to installation components (such as manhole covers, etc.)
- Manhole cover renovation work
- Ramps
- Construction sites with difficult access, which require a corresponding, individual, flexible adapted working time window, as well as material storage capability over several days on site.