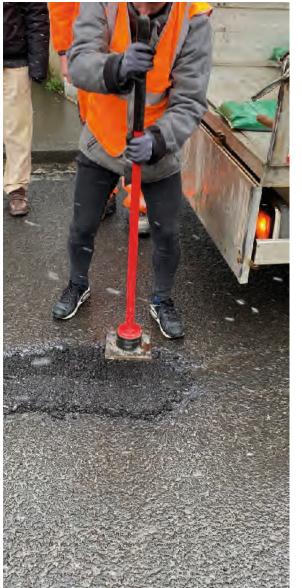

# With us versatility is written in capital letters!

- **Permanent repairs and maintenance of roads** (e.g. of potholes, pits, e.g. for house connections, gas pipes, electrical lines).
- Filling gaps adjacent to installation components (such as manhole covers, etc.)
- Manhole cover renovation work
- Ramps
- Construction sites with difficult access, which require a corresponding, individual, flexible adapted working time window, as well as material storage capability over several days on site.

### We show you, how it looks like!

On the following pages you will find reference pictures at our customers.

CONTACT DATA