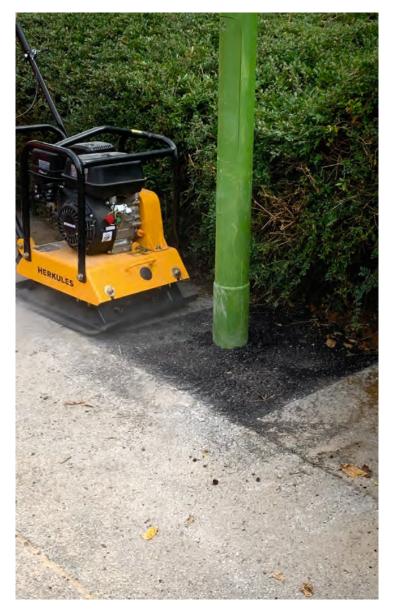

# With us versatility is written in capital letters!

- **Permanent repairs and maintenance of roads** (e.g. of potholes, pits, e.g. for house connections, gas pipes, electrical lines).
- Filling gaps adjacent to installation components (such as manhole covers, etc.)
- Manhole cover renovation work
- Ramps
- Construction sites with difficult access, which require a corresponding, individual, flexible adapted working time window, as well as material storage capability over several days on site.

### We show you, how it looks like!

On the following pages you will find reference pictures at our customers.

CONTACT DATA